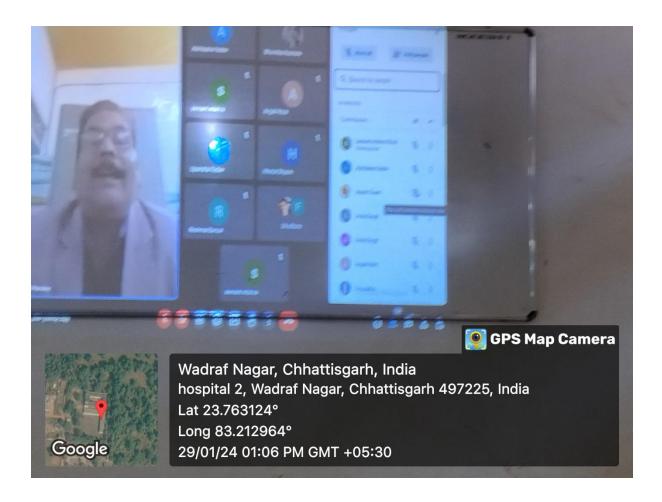

Email ID:-ranidurgawati001@gmail.com

Photo of the Online Lecture on "English in Personality Development" Faculty Exchange Program (29 Jan 2024) by Dr. S.N. Pandey Sir