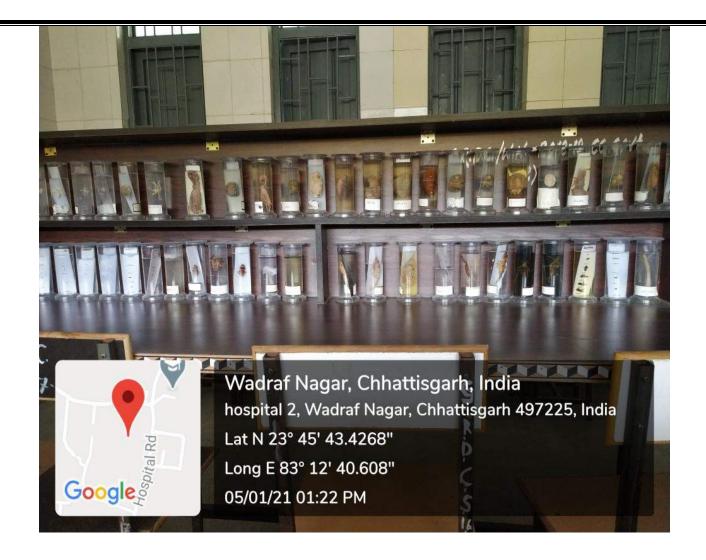

**GEO TAGGED PHOTO OF COLLEGE FRONT SIDE** 



GEOTAGGED PHOTO OF PRINCIPAL ROOM



## GEOTAGGED PHOTO OF COLLEGE OFFICE ENTRY GATE



## GEOTAGGED PHOTO OF COLLEGE OFFICE ROOM



#### GEOTAGGED PHOTO OF OFFICE ROOM



### GEOTAGGED PHOTO OF PANDIT SUNDAR LAL SHARMA OFFICE ROOM



## GEO TAGGED PHOTOS OF ZOOLOGY LAB



GEO TAGGED PHOTO OF ZOOLOGY LAB ENTRY GATE



GEO TAGGED PHOTO OF DEPARTMENT HEAD SURESH KUMAR PATEL



#### **GEO TAGGED PHOTO OF ZOOLOGY LAB**





### GEO TAGGED PHOTOS OF BOTANY LAB





#### **GEO TAGGED PHOTO OF BOTANY LAB**



### GEO TAGGED PHOTOS OF CHEMISTRY LAB



GEO TAGGED PHOTO OF BOTANY LAB ENTRY GATE



**GEO TAGGED PHOTO OF CHEMISTRY LAB** 



**GEO TAGGED PHOTO OF CHEMISTRY LAB** 



# GEO TAGGED PHOTOS OF PHYSICS LAB



#### **GEO TAGGED PHOTO OF PHYSICS LAB**



### GEO TAGGED PHOTOS OF GEOGRAPHY LAB



GEO TAGGED PHOTO OF GEOGRAPHY LAB ENTRY GATE



#### **GEO TAGGED PHOTO OF GEOGRAPHY LAB**



# GEO TAGGED PHOTOS OF ICTROOM







# GEO TAGGED PHOTOS OF LIBRARYROOM



## GEO TAGGED PHOTO OF LIBRARY ENTRY GATE



#### **GEOTAGGED PHOTO OF LIBRARIAN**



#### **GEOTAGGED PHOTO OF LIBRARY ROOM**



#### GEOTAGGED PHOTO OF LIBRARY ROOM



GEOTAGGED PHOTO OF READING ROOM