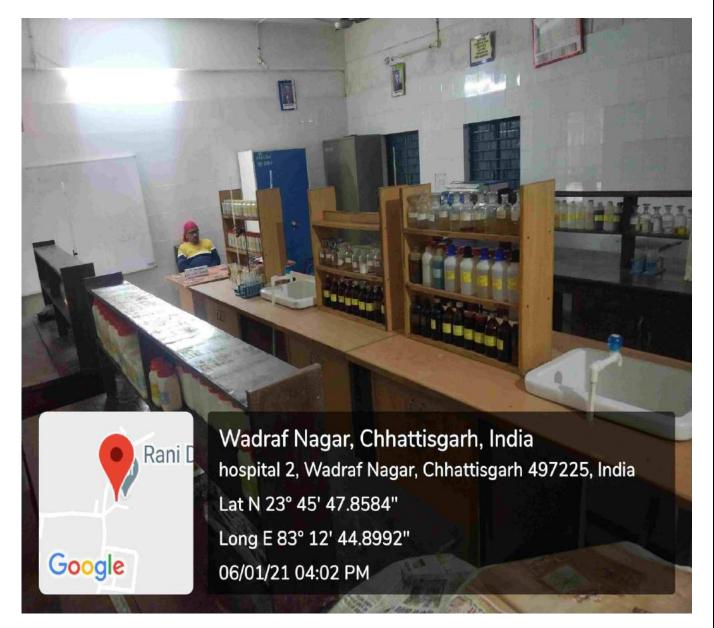

### GEO TAGGED PHOTOS OF CHEMISTRY LAB

GEO TAGGED PHOTO OF BOTANY LAB ENTRY GATE

**GEO TAGGED PHOTO OF CHEMISTRY LAB** 

**GEO TAGGED PHOTO OF CHEMISTRY LAB** 