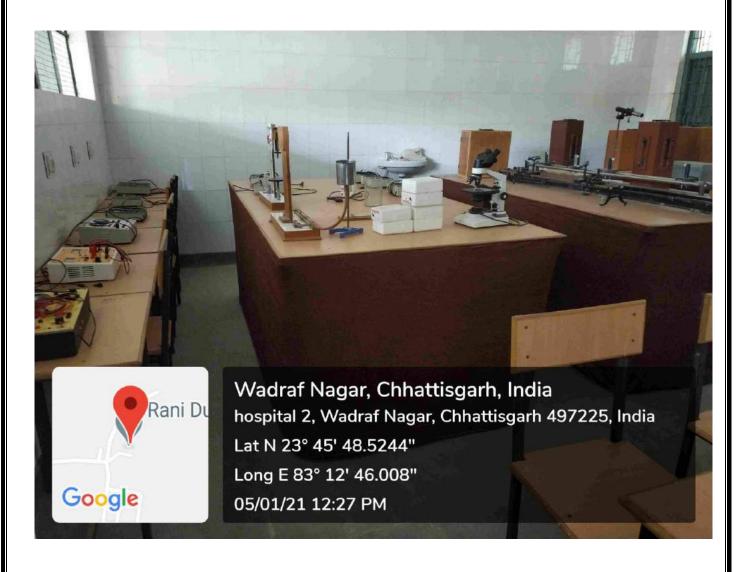

**GEO TAGGED PHOTO OF COLLEGE FRONT SIDE** 



GEOTAGGED PHOTO OF PRINCIPAL ROOM



## GEOTAGGED PHOTO OF COLLEGE OFFICE ENTRY GATE



## GEOTAGGED PHOTO OF COLLEGE OFFICE ROOM



#### GEOTAGGED PHOTO OF OFFICE ROOM



### GEOTAGGED PHOTO OF PANDIT SUNDAR LAL SHARMA OFFICE ROOM



## GEO TAGGED PHOTOS OF ZOOLOGY LAB



GEO TAGGED PHOTO OF ZOOLOGY LAB ENTRY GATE



GEO TAGGED PHOTO OF DEPARTMENT HEAD SURESH KUMAR PATEL



#### **GEO TAGGED PHOTO OF ZOOLOGY LAB**





### GEO TAGGED PHOTOS OF BOTANY LAB





#### **GEO TAGGED PHOTO OF BOTANY LAB**



### GEO TAGGED PHOTOS OF CHEMISTRY LAB



GEO TAGGED PHOTO OF BOTANY LAB ENTRY GATE



**GEO TAGGED PHOTO OF CHEMISTRY LAB** 



**GEO TAGGED PHOTO OF CHEMISTRY LAB** 



# GEO TAGGED PHOTOS OF PHYSICS LAB



#### **GEO TAGGED PHOTO OF PHYSICS LAB**



### GEO TAGGED PHOTOS OF GEOGRAPHY LAB



GEO TAGGED PHOTO OF GEOGRAPHY LAB ENTRY GATE



#### **GEO TAGGED PHOTO OF GEOGRAPHY LAB**



# GEO TAGGED PHOTOS OF ICTROOM







# GEO TAGGED PHOTOS OF LIBRARYROOM



## GEO TAGGED PHOTO OF LIBRARY ENTRY GATE



#### **GEOTAGGED PHOTO OF LIBRARIAN**



#### **GEOTAGGED PHOTO OF LIBRARY ROOM**



#### GEOTAGGED PHOTO OF LIBRARY ROOM



GEOTAGGED PHOTO OF READING ROOM



**GEO TAGGED PHOTO OF CYCLE STAND** 



**GEO TAGGED PHOTO OF STAFF ROOM ENTRY GATE** 



**GEO TAGGED PHOTO OF STAFF ROOM** 



GEO TAGGED PHOTO OF GIRLS COMMON ROOM ENTRY GATE



**GEO TAGGED PHOTO OF NSS ROOM** 



**GEO TAGGED PHOTO OF SPORTS ROOM ENTRY GATE** 



**GEO TAGGED PHOTO OF CLASS ROOM NO. - 1 ENTRY GATE** 



GEO TAGGED