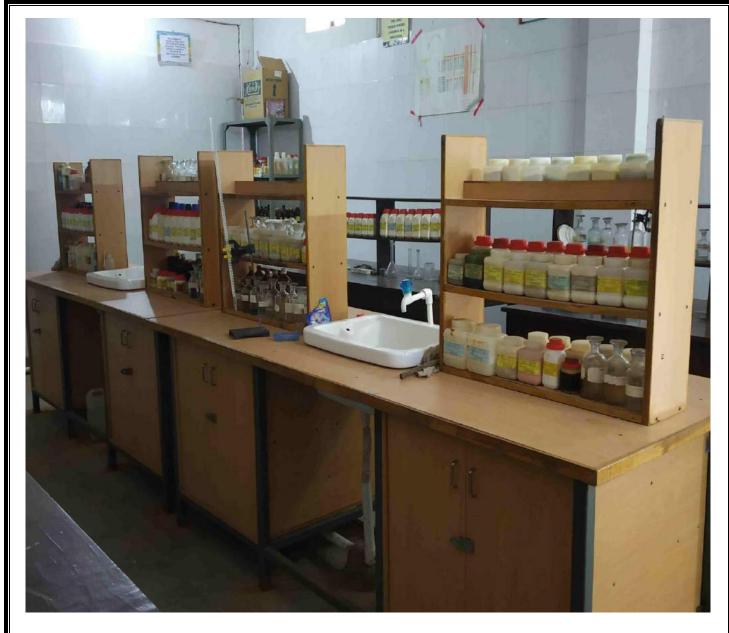

### GEO TAGGED PHOTOS OF CHEMISTRY LAB

GEO TAGGED PHOTO OF BOTANY LAB ENTRY GATE

**GEO TAGGED PHOTO OF CHEMISTRY LAB** 

**GEO TAGGED PHOTO OF CHEMISTRY LAB** 