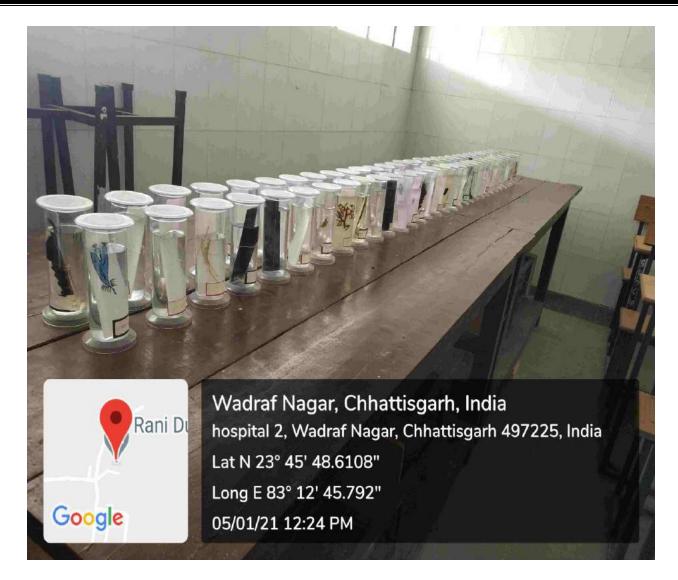

## GEO TAGGED PHOTOS OF ZOOLOGY LAB

GEO TAGGED PHOTO OF ZOOLOGY LAB ENTRY GATE

GEO TAGGED PHOTO OF DEPARTMENT HEAD SURESH KUMAR PATEL

#### **GEO TAGGED PHOTO OF ZOOLOGY LAB**